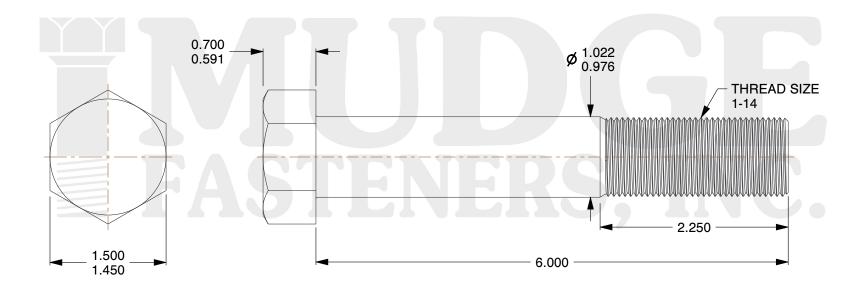

## Notes:

1. HEAD STYLE: HEX HEAD 2. SCREW TYPE: BOLT

3. STANDARD: ANSI B18.2.1

4. MATERIAL: 18-8 STAINLESS STEEL

@ www.mudgefasteners.com

This file and any associated information and specifications are provided for reference and evaluation purposes only and are subject to change without notice. Mudge Fasteners makes no representations, warranties, or guarantees as to the appropriateness, accuracy, completeness, or suitability for any purpose of the file, information, or specification. You are solely responsible for the use of the file, information, and specifications.

| COMPONENT<br>DESCRIPTION | 1-14X6 HEX BOLT<br>STAINLESS STEEL | UNIT   |
|--------------------------|------------------------------------|--------|
|                          |                                    | INCH   |
|                          |                                    | SHEET  |
|                          |                                    | 1 of 1 |
| PART NUMBER              | 201100F0600SS                      | SCALE  |
| MATERIAL                 | 18-8 STAINLESS STEEL               | 0.820  |