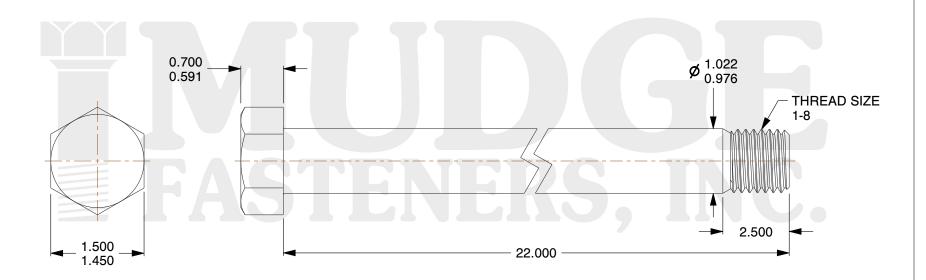

## Notes:

1. HEAD STYLE: HEX HEAD

2. SCREW TYPE: BOLT

3. STANDARD: ANSI B18.2.1

4. MATERIAL: A 307

5. FINISH: ZINC

@ www.mudgefasteners.com

This file and any associated information and specifications are provided for reference and evaluation purposes only and are subject to change without notice. Mudge Fasteners makes no representations, warranties, or guarantees as to the appropriateness, accuracy, completeness, or suitability for any purpose of the file, information, or specification. You are solely responsible for the use of the file, information, and specifications.

|                          |                              | UNIT   |
|--------------------------|------------------------------|--------|
| COMPONENT<br>DESCRIPTION | 1-8X22 HEX BOLT<br>A307 ZINC | INCH   |
|                          |                              | SHEET  |
|                          |                              | 1 of 1 |
| PART NUMBER              | 201100C2200ZC                | SCALE  |
| MATERIAL                 | A 307                        | 0.659  |