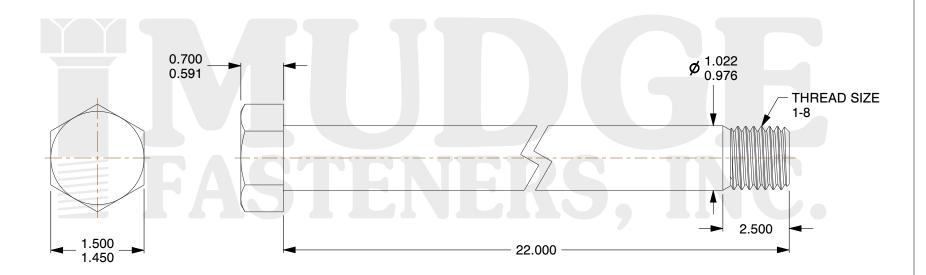

## Notes:

1. HEAD STYLE: HEX HEAD

2. SCREW TYPE: BOLT

3. STANDARD: ANSI B18.2.1

4. MATERIAL: A 307

5. FINISH: GALVANIZED

@www.mudgefasteners.com

This file and any associated information and specifications are provided for reference and evaluation purposes only and are subject to change without notice. Mudge Fasteners makes no representations, warranties, or guarantees as to the appropriateness, accuracy, completeness, or suitability for any purpose of the file, information, or specification. You are solely responsible for the use of the file, information, and specifications.

|                          |                               | UNIT   |
|--------------------------|-------------------------------|--------|
| COMPONENT<br>DESCRIPTION | 1-8X22 HEX BOLT<br>GALVANIZED | INCH   |
|                          |                               | SHEET  |
|                          |                               | 1 of 1 |
| PART NUMBER              | 201100C2200GA                 | SCALE  |
| MATERIAL                 | A 307                         | 0.659  |