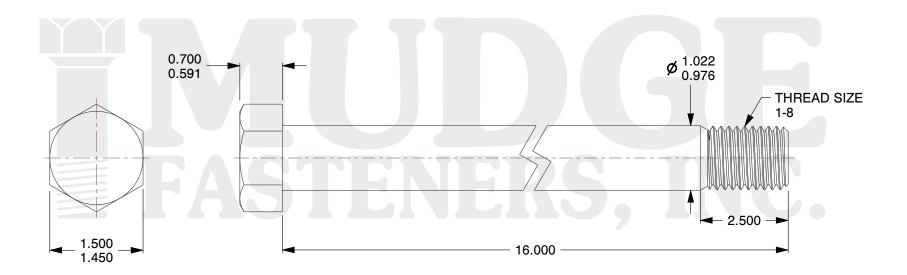

## Notes:

1. HEAD STYLE: HEX HEAD

2. SCREW TYPE: BOLT

3. STANDARD: ANSI B18.2.1

4. MATERIAL: A 307

5. FINISH: ZINC

@ www.mudgefasteners.com

This file and any associated information and specifications are provided for reference and evaluation purposes only and are subject to change without notice. Mudge Fasteners makes no representations, warranties, or guarantees as to the appropriateness, accuracy, completeness, or suitability for any purpose of the file, information, or specification. You are solely responsible for the use of the file, information, and specifications.

| COMPONENT<br>DESCRIPTION | 1-8X16 HEX BOLT<br>A307 ZINC | UNIT   |
|--------------------------|------------------------------|--------|
|                          |                              | INCH   |
|                          |                              | SHEET  |
|                          |                              | 1 of 1 |
| PART NUMBER              | 201100C1600ZC                | SCALE  |
| MATERIAL                 | A 307                        | 0.659  |