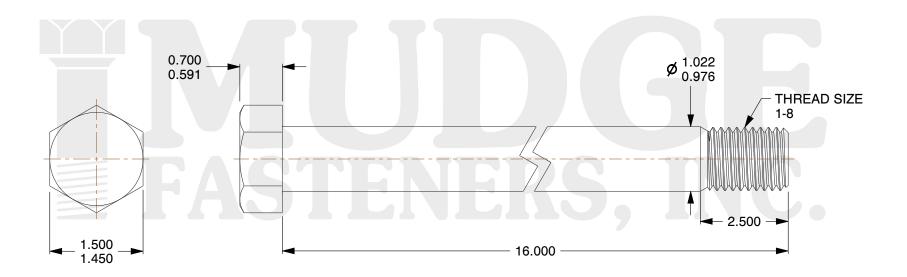

## Notes:

1. HEAD STYLE: HEX HEAD

2. SCREW TYPE: BOLT

3. STANDARD: ANSI B18.2.1

4. MATERIAL: A 307 5. FINISH: PLAIN

8 www.mudgefasteners.com

This file and any associated information and specifications are provided for reference and evaluation purposes only and are subject to change without notice. Mudge Fasteners makes no representations, warranties, or guarantees as to the appropriateness, accuracy, completeness, or suitability for any purpose of the file, information, or specification. You are solely responsible for the use of the file, information, and specifications.

|                          |                               | UNIT   |
|--------------------------|-------------------------------|--------|
| COMPONENT<br>DESCRIPTION | 1-8X16 HEX BOLT<br>A307 PLAIN | INCH   |
|                          |                               | SHEET  |
|                          |                               | 1 of 1 |
| PART NUMBER              | 201100C1600PN                 | SCALE  |
| MATERIAL                 | A 307                         | 0.659  |