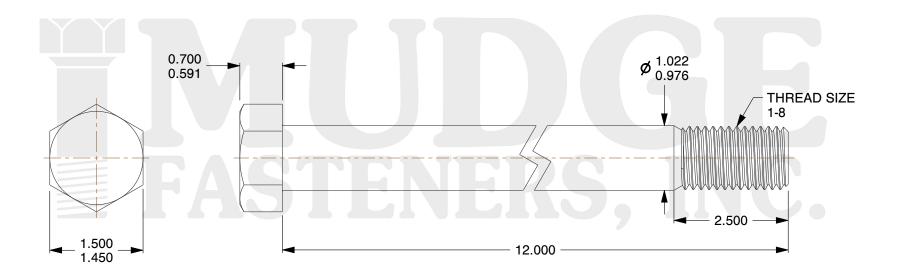

## Notes:

1. HEAD STYLE: HEX HEAD

2. SCREW TYPE: BOLT

3. STANDARD: ANSI B18.2.1

4. MATERIAL: A 307

5. FINISH: ZINC

g www.mudgefasteners.com

This file and any associated information and specifications are provided for reference and evaluation purposes only and are subject to change without notice. Mudge Fasteners makes no representations, warranties, or guarantees as to the appropriateness, accuracy, completeness, or suitability for any purpose of the file, information, or specification. You are solely responsible for the use of the file, information, and specifications.

|                          |                              | UNIT   |
|--------------------------|------------------------------|--------|
| COMPONENT<br>DESCRIPTION | 1-8X12 HEX BOLT<br>A307 ZINC | INCH   |
|                          |                              | SHEET  |
|                          |                              | 1 of 1 |
| PART NUMBER              | 201100C1200ZC                | SCALE  |
| MATERIAL                 | A 307                        | 0.659  |