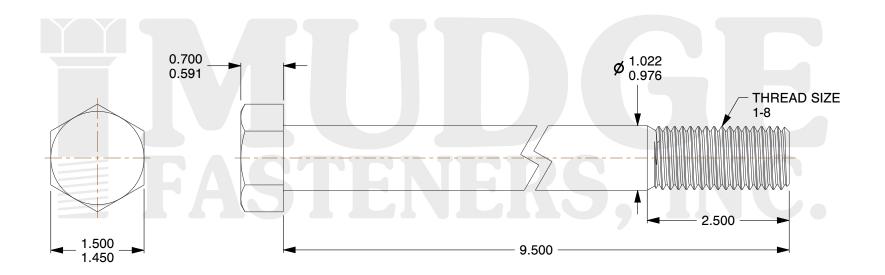

## Notes:

1. HEAD STYLE: HEX HEAD

2. SCREW TYPE: BOLT

3. STANDARD: ANSI B18.2.1

4. MATERIAL: A 307

5. FINISH: ZINC

www.mudgefasteners.com

This file and any associated information and specifications are provided for reference and evaluation purposes only and are subject to change without notice. Mudge Fasteners makes no representations, warranties, or guarantees as to the appropriateness, accuracy, completeness, or suitability for any purpose of the file, information, or specification. You are solely responsible for the use of the file, information, and specifications.

|                          |                                 | UNIT   |
|--------------------------|---------------------------------|--------|
| COMPONENT<br>DESCRIPTION | 1-8X9-1/2 HEX BOLT<br>A307 ZINC | INCH   |
|                          |                                 | SHEET  |
|                          |                                 | 1 of 1 |
| PART NUMBER              | 201100C0950ZC                   | SCALE  |
| MATERIAL                 | A 307                           | 0.659  |