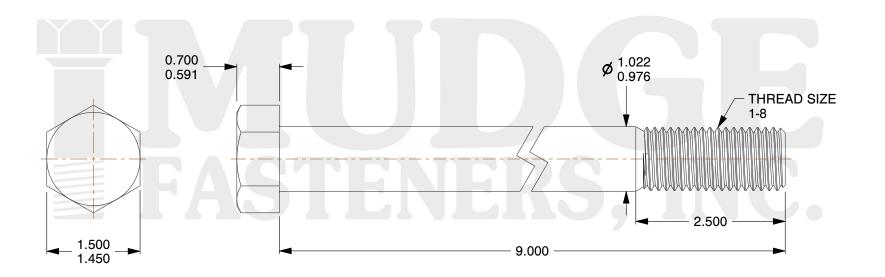

## Notes:

1. HEAD STYLE: HEX HEAD

2. SCREW TYPE: BOLT

3. STANDARD: ANSI B18.2.1

4. MATERIAL: A 307

5. FINISH: ZINC

subject to change without notice. Mudge Fasteners makes no representations, warranties, or guarantees as to the appropriateness, accuracy, completeness, or suitability for any purpose of the file, information, or specification. You are solely responsible for the use of the file, information, and specifications.

|                          |                             | UNIT   |
|--------------------------|-----------------------------|--------|
| COMPONENT<br>DESCRIPTION | 1-8X9 HEX BOLT<br>A307 ZINC | INCH   |
|                          |                             | SHEET  |
|                          |                             | 1 of 1 |
| PART NUMBER              | 201100C0900ZC               | SCALE  |
| MATERIAL                 | A 307                       | 0.659  |