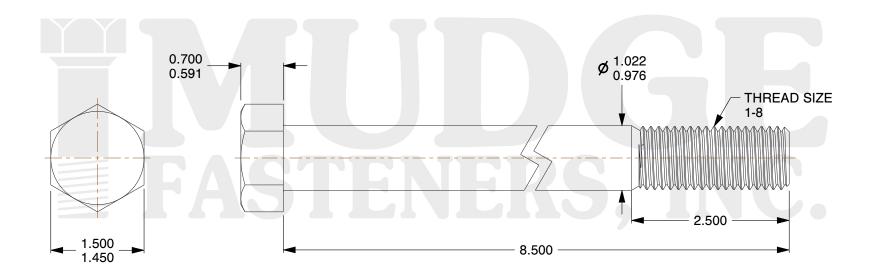

## Notes:

1. HEAD STYLE: HEX HEAD

2. SCREW TYPE: BOLT

3. STANDARD: ANSI B18.2.1

4. MATERIAL: A 307

5. FINISH: ZINC

@www.mudgefasteners.com

This file and any associated information and specifications are provided for reference and evaluation purposes only and are subject to change without notice. Mudge Fasteners makes no representations, warranties, or guarantees as to the appropriateness, accuracy, completeness, or suitability for any purpose of the file, information, or specification. You are solely responsible for the use of the file, information, and specifications.

|                          |                                 | UNIT   |
|--------------------------|---------------------------------|--------|
| COMPONENT<br>DESCRIPTION | 1-8X8-1/2 HEX BOLT<br>A307 ZINC | INCH   |
|                          |                                 | SHEET  |
|                          |                                 | 1 of 1 |
| PART NUMBER              | 201100C0850ZC                   | SCALE  |
| MATERIAL                 | A 307                           | 0.659  |