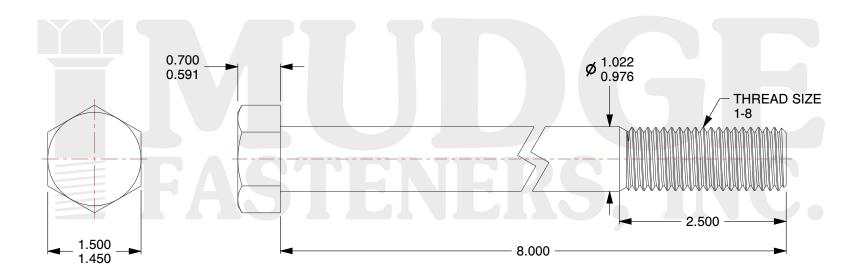

## Notes:

1. HEAD STYLE: HEX HEAD

2. SCREW TYPE: BOLT

3. STANDARD: ANSI B18.2.1

4. MATERIAL: A 307

5. FINISH: ZINC

@www.mudgefasteners.com

This file and any associated information and specifications are provided for reference and evaluation purposes only and are subject to change without notice. Mudge Fasteners makes no representations, warranties, or guarantees as to the appropriateness, accuracy, completeness, or suitability for any purpose of the file, information, or specification. You are solely responsible for the use of the file, information, and specifications.

|                          |                             | UNIT   |
|--------------------------|-----------------------------|--------|
| COMPONENT<br>DESCRIPTION | 1-8X8 HEX BOLT<br>A307 ZINC | INCH   |
|                          |                             | SHEET  |
|                          |                             | 1 of 1 |
| PART NUMBER              | 201100C0800ZC               | SCALE  |
| MATERIAL                 | A 307                       | 0.659  |