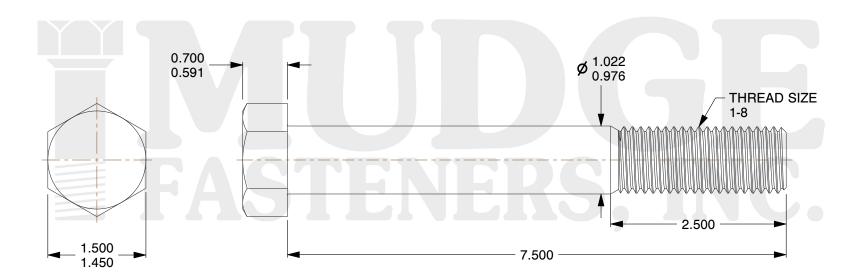

## Notes:

1. HEAD STYLE: HEX HEAD

2. SCREW TYPE: BOLT

3. STANDARD: ANSI B18.2.1

4. MATERIAL: A 307

5. FINISH: ZINC

@ www.mudgefasteners.com

This file and any associated information and specifications are provided for reference and evaluation purposes only and are subject to change without notice. Mudge Fasteners makes no representations, warranties, or guarantees as to the appropriateness, accuracy, completeness, or suitability for any purpose of the file, information, or specification. You are solely responsible for the use of the file, information, and specifications.

|                          |                                 | UNIT   |
|--------------------------|---------------------------------|--------|
| COMPONENT<br>DESCRIPTION | 1-8X7-1/2 HEX BOLT<br>A307 ZINC | INCH   |
|                          |                                 | SHEET  |
|                          |                                 | 1 of 1 |
| PART NUMBER              | 201100C0750ZC                   | SCALE  |
| MATERIAL                 | A 307                           | 0.693  |