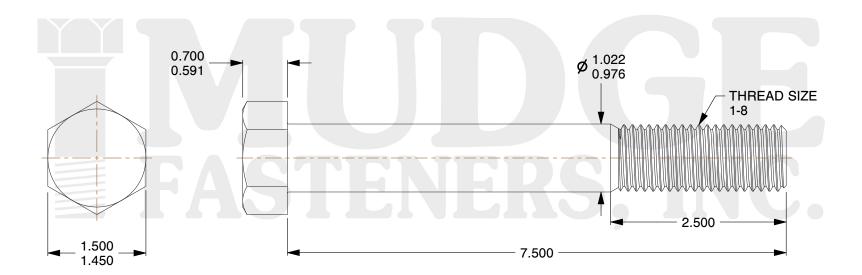

## Notes:

1. HEAD STYLE: HEX HEAD

2. SCREW TYPE: BOLT

3. STANDARD: ANSI B18.2.1

4. MATERIAL: 18-8 STAINLESS STEEL

@ www.mudgefasteners.com

This file and any associated information and specifications are provided for reference and evaluation purposes only and are subject to change without notice. Mudge Fasteners makes no representations, warranties, or guarantees as to the appropriateness, accuracy, completeness, or suitability for any purpose of the file, information, or specification. You are solely responsible for the use of the file, information, and specifications.

|                          |                                       | UNIT   |
|--------------------------|---------------------------------------|--------|
| COMPONENT<br>DESCRIPTION | 1-8X7-1/2 HEX BOLT<br>STAINLESS STEEL | INCH   |
|                          |                                       | SHEET  |
|                          |                                       | 1 of 1 |
| PART NUMBER              | 201100C0750SS                         | SCALE  |
| MATERIAL                 | 18-8 STAINLESS STEEL                  | 0.693  |