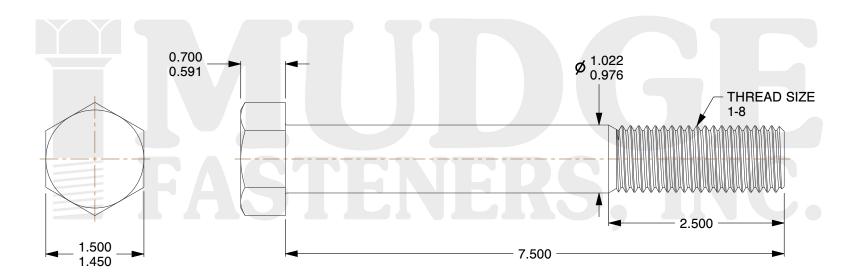

## Notes:

1. HEAD STYLE: HEX HEAD

2. SCREW TYPE: BOLT

3. STANDARD: ANSI B18.2.1

4. MATERIAL: A 307 5. FINISH: PLAIN

g www.mudgefasteners.com

This file and any associated information and specifications are provided for reference and evaluation purposes only and are subject to change without notice. Mudge Fasteners makes no representations, warranties, or guarantees as to the appropriateness, accuracy, completeness, or suitability for any purpose of the file, information, or specification. You are solely responsible for the use of the file, information, and specifications.

|                          |                                  | UNIT   |
|--------------------------|----------------------------------|--------|
| COMPONENT<br>DESCRIPTION | 1-8X7-1/2 HEX BOLT<br>A307 PLAIN | INCH   |
|                          |                                  | SHEET  |
|                          |                                  | 1 of 1 |
| PART NUMBER              | 201100C0750PN                    | SCALE  |
| MATERIAL                 | A 307                            | 0.693  |