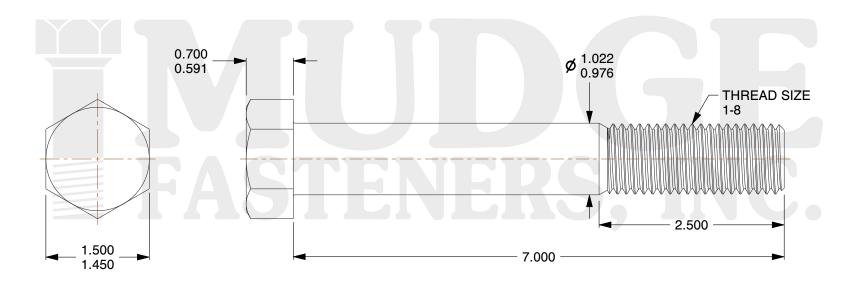

## Notes:

1. HEAD STYLE: HEX HEAD

2. SCREW TYPE: BOLT

3. STANDARD: ANSI B18.2.1

4. MATERIAL: A 307 5. FINISH: PLAIN

g www.mudgefasteners.com

This file and any associated information and specifications are provided for reference and evaluation purposes only and are subject to change without notice. Mudge Fasteners makes no representations, warranties, or guarantees as to the appropriateness, accuracy, completeness, or suitability for any purpose of the file, information, or specification. You are solely responsible for the use of the file, information, and specifications.

|                          |                              | UNIT   |
|--------------------------|------------------------------|--------|
| COMPONENT<br>DESCRIPTION | 1-8X7 HEX BOLT<br>A307 PLAIN | INCH   |
|                          |                              | SHEET  |
|                          |                              | 1 of 1 |
| PART NUMBER              | 201100C0700PN                | SCALE  |
| MATERIAL                 | A 307                        | 0.730  |