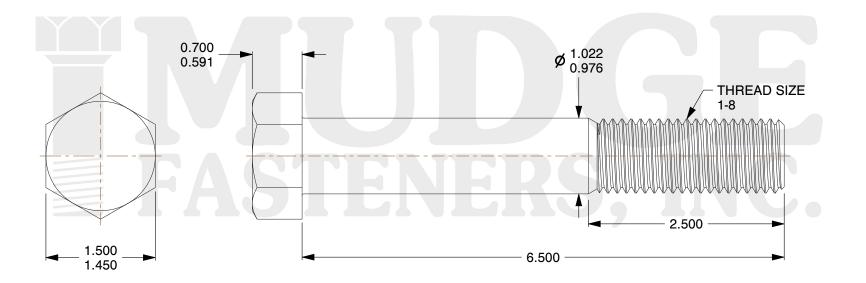

## Notes:

1. HEAD STYLE: HEX HEAD 2. SCREW TYPE: BOLT

3. STANDARD: ANSI B18.2.1

4. MATERIAL: 18-8 STAINLESS STEEL

@ www.mudgefasteners.com

This file and any associated information and specifications are provided for reference and evaluation purposes only and are subject to change without notice. Mudge Fasteners makes no representations, warranties, or guarantees as to the appropriateness, accuracy, completeness, or suitability for any purpose of the file, information, or specification. You are solely responsible for the use of the file, information, and specifications.

|                          |                                       | UNIT   |
|--------------------------|---------------------------------------|--------|
| COMPONENT<br>DESCRIPTION | 1-8X6-1/2 HEX BOLT<br>STAINLESS STEEL | INCH   |
|                          |                                       | SHEET  |
|                          |                                       | 1 of 1 |
| PART NUMBER              | 201100C0650SS                         | SCALE  |
| MATERIAL                 | 18-8 STAINLESS STEEL                  | 0.773  |