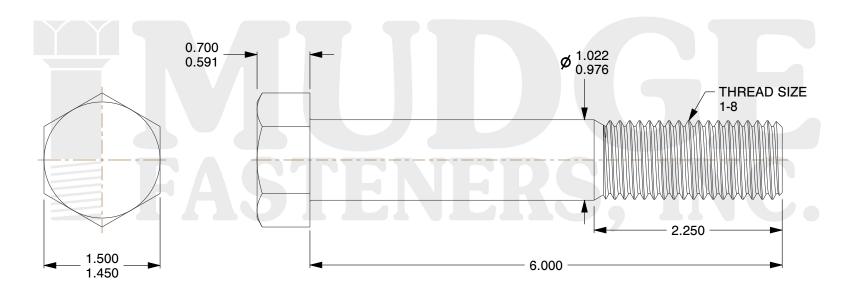

## Notes:

1. HEAD STYLE: HEX HEAD

2. SCREW TYPE: BOLT

3. STANDARD: ANSI B18.2.1

4. MATERIAL: A 307

5. FINISH: ZINC

g www.mudgefasteners.com

This file and any associated information and specifications are provided for reference and evaluation purposes only and are subject to change without notice. Mudge Fasteners makes no representations, warranties, or guarantees as to the appropriateness, accuracy, completeness, or suitability for any purpose of the file, information, or specification. You are solely responsible for the use of the file, information, and specifications.

|                          |                             | UNIT   |
|--------------------------|-----------------------------|--------|
| COMPONENT<br>DESCRIPTION | 1-8X6 HEX BOLT<br>A307 ZINC | INCH   |
|                          |                             | SHEET  |
|                          |                             | 1 of 1 |
| PART NUMBER              | 201100C0600ZC               | SCALE  |
| MATERIAL                 | A 307                       | 0.820  |