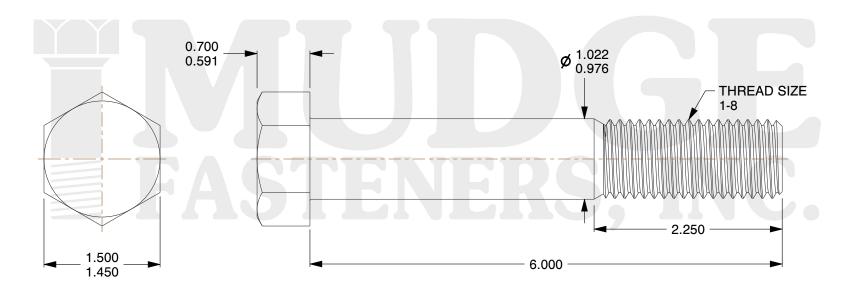

## Notes:

1. HEAD STYLE: HEX HEAD 2. SCREW TYPE: BOLT

3. STANDARD: ANSI B18.2.1

4. MATERIAL: 18-8 STAINLESS STEEL

@ www.mudgefasteners.com

This file and any associated information and specifications are provided for reference and evaluation purposes only and are subject to change without notice. Mudge Fasteners makes no representations, warranties, or guarantees as to the appropriateness, accuracy, completeness, or suitability for any purpose of the file, information, or specification. You are solely responsible for the use of the file, information, and specifications.

|                          |                                           | UNIT   |
|--------------------------|-------------------------------------------|--------|
| COMPONENT<br>DESCRIPTION | 1-8X6 HEX MACHINE BOLT<br>STAINLESS STEEL | INCH   |
|                          |                                           | SHEET  |
|                          |                                           | 1 of 1 |
| PART NUMBER              | 201100C0600SS                             | SCALE  |
| MATERIAL                 | 18-8 STAINLESS STEEL                      | 0.820  |