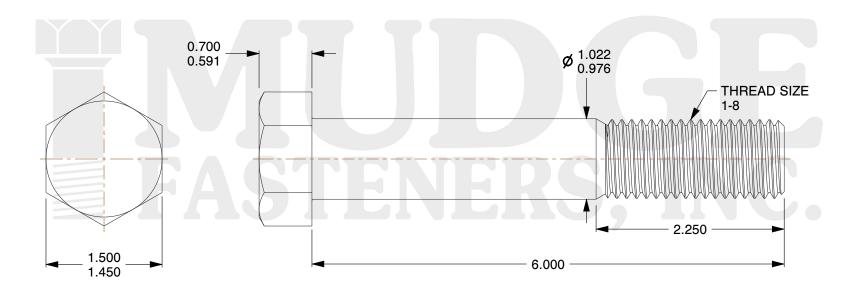

## Notes:

1. HEAD STYLE: HEX HEAD

2. SCREW TYPE: BOLT

3. STANDARD: ANSI B18.2.1

4. MATERIAL: A 307 5. FINISH: PLAIN

@ www.mudgefasteners.com

This file and any associated information and specifications are provided for reference and evaluation purposes only and are subject to change without notice. Mudge Fasteners makes no representations, warranties, or guarantees as to the appropriateness, accuracy, completeness, or suitability for any purpose of the file, information, or specification. You are solely responsible for the use of the file, information, and specifications.

|                          |                              | UNIT   |
|--------------------------|------------------------------|--------|
| COMPONENT<br>DESCRIPTION | 1-8X6 HEX BOLT<br>A307 PLAIN | INCH   |
|                          |                              | SHEET  |
|                          |                              | 1 of 1 |
| PART NUMBER              | 201100C0600PN                | SCALE  |
| MATERIAL                 | A 307                        | 0.820  |