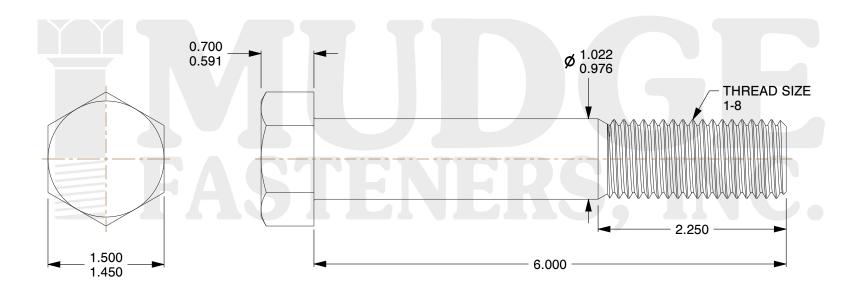

## Notes:

1. HEAD STYLE: HEX HEAD

2. SCREW TYPE: BOLT

3. STANDARD: ANSI B18.2.1

4. MATERIAL: A 307

5. FINISH: GALVANIZED

@ www.mudgefasteners.com

This file and any associated information and specifications are provided for reference and evaluation purposes only and are subject to change without notice. Mudge Fasteners makes no representations, warranties, or guarantees as to the appropriateness, accuracy, completeness, or suitability for any purpose of the file, information, or specification. You are solely responsible for the use of the file, information, and specifications.

| COMPONENT<br>DESCRIPTION | 1-8X6 HEX BOLT<br>A307 GALVANIZED | UNIT   |
|--------------------------|-----------------------------------|--------|
|                          |                                   | INCH   |
|                          |                                   | SHEET  |
|                          |                                   | 1 of 1 |
| PART NUMBER              | 201100C0600GA                     | SCALE  |
| MATERIAL                 | A 307                             | 0.820  |