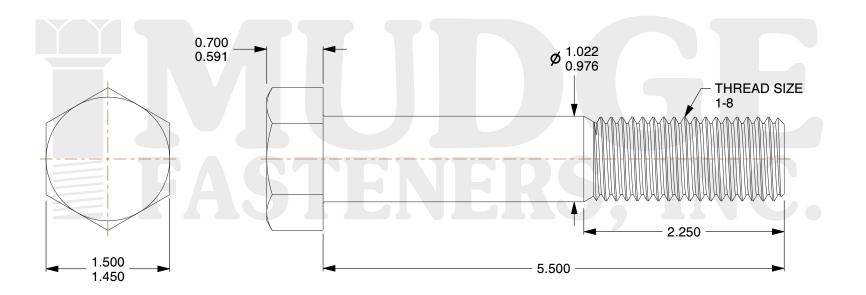

## Notes:

1. HEAD STYLE: HEX HEAD

2. SCREW TYPE: BOLT

3. STANDARD: ANSI B18.2.1

4. MATERIAL: A 307 5. FINISH: PLAIN

g www.mudgefasteners.com

This file and any associated information and specifications are provided for reference and evaluation purposes only and are subject to change without notice. Mudge Fasteners makes no representations, warranties, or guarantees as to the appropriateness, accuracy, completeness, or suitability for any purpose of the file, information, or specification. You are solely responsible for the use of the file, information, and specifications.

|                          |                                  | UNIT   |
|--------------------------|----------------------------------|--------|
| COMPONENT<br>DESCRIPTION | 1-8X5-1/2 HEX BOLT<br>A307 PLAIN | INCH   |
|                          |                                  | SHEET  |
|                          |                                  | 1 of 1 |
| PART NUMBER              | 201100C0550PN                    | SCALE  |
| MATERIAL                 | A 307                            | 0.873  |