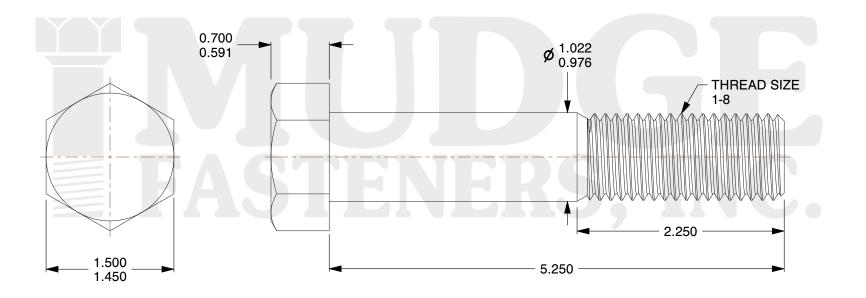

## Notes:

1. HEAD STYLE: HEX HEAD

2. SCREW TYPE: BOLT

3. STANDARD: ANSI B18.2.1

4. MATERIAL: A 307

5. FINISH: ZINC

representations, warranties, or guarantees as to the appropriateness, accuracy, completeness, or suitability for any purpose of the file, information, or specification. You are solely responsible for the use of the file, information, and specifications.

|                          |                                 | UNIT   |
|--------------------------|---------------------------------|--------|
| COMPONENT<br>DESCRIPTION | 1-8X5-1/4 HEX BOLT<br>A307 ZINC | INCH   |
|                          |                                 | SHEET  |
|                          |                                 | 1 of 1 |
| PART NUMBER              | 201100C0525ZC                   | SCALE  |
| MATERIAL                 | A 307                           | 0.903  |