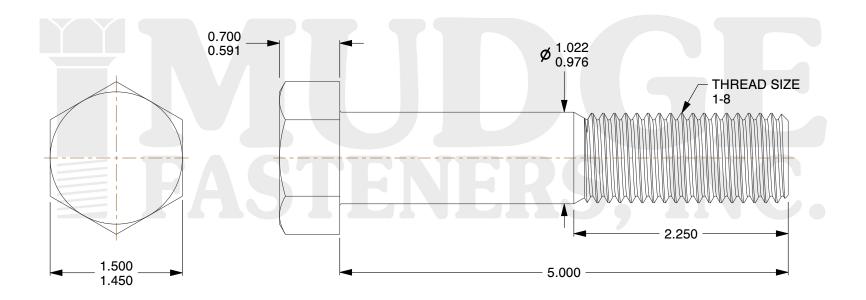

## Notes:

1. HEAD STYLE: HEX HEAD

2. SCREW TYPE: BOLT

3. STANDARD: ANSI B18.2.1

4. MATERIAL: 18-8 STAINLESS STEEL

5. FINISH: XYLAN COATED

@ www.mudgefasteners.com

This file and any associated information and specifications are provided for reference and evaluation purposes only and are subject to change without notice. Mudge Fasteners makes no representations, warranties, or guarantees as to the appropriateness, accuracy, completeness, or suitability for any purpose of the file, information, or specification. You are solely responsible for the use of the file, information, and specifications.

|                          |                                          | UNIT   |
|--------------------------|------------------------------------------|--------|
| COMPONENT<br>DESCRIPTION | 1-8X5 HEX BOLT<br>STAINLESS XYLAN COATED | INCH   |
|                          |                                          | SHEET  |
|                          |                                          | 1 of 1 |
| PART NUMBER              | 201100C0500SSTF                          | SCALE  |
| MATERIAL                 | 18-8 STAINLESS STEEL                     | 0.934  |