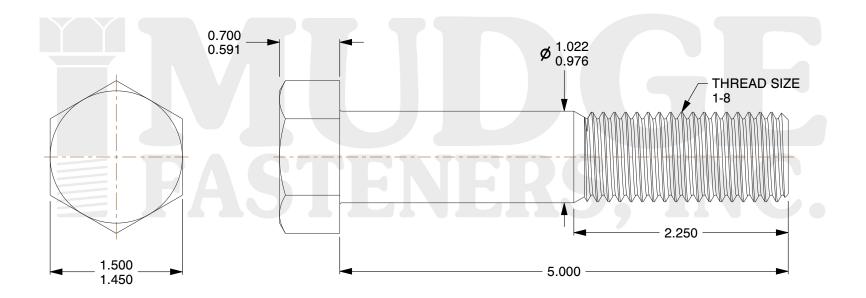

## Notes:

1. HEAD STYLE: HEX HEAD 2. SCREW TYPE: BOLT

3. STANDARD: ANSI B18.2.1

4. MATERIAL: 18-8 STAINLESS STEEL

8 www.mudgefasteners.com

This file and any associated information and specifications are provided for reference and evaluation purposes only and are subject to change without notice. Mudge Fasteners makes no representations, warranties, or guarantees as to the appropriateness, accuracy, completeness, or suitability for any purpose of the file, information, or specification. You are solely responsible for the use of the file, information, and specifications.

|                          |                             | UNIT   |
|--------------------------|-----------------------------|--------|
| COMPONENT<br>DESCRIPTION | 1-8X5 HEX BOLT<br>STAINLESS | INCH   |
|                          |                             | SHEET  |
|                          |                             | 1 of 1 |
| PART NUMBER              | 201100C0500SS               | SCALE  |
| MATERIAL                 | 18-8 STAINLESS STEEL        | 0.934  |