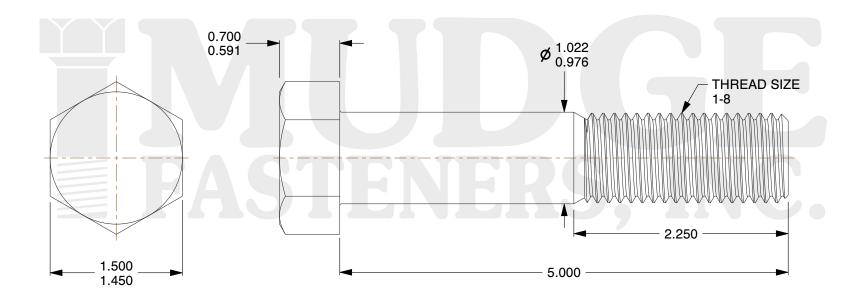

## Notes:

1. HEAD STYLE: HEX HEAD

2. SCREW TYPE: BOLT

3. STANDARD: ANSI B18.2.1

4. MATERIAL: A 307 5. FINISH: PLAIN

representations, warranties, or guarantees as to the appropriateness, accuracy, completeness, or suitability for any purpose of the file, information, or specification. You are solely responsible for the use of the file, information, and specifications.

| COMPONENT<br>DESCRIPTION | 1-8X5 HEX BOLT<br>A307 PLAIN | UNIT   |
|--------------------------|------------------------------|--------|
|                          |                              | INCH   |
|                          |                              | SHEET  |
|                          |                              | 1 of 1 |
| PART NUMBER              | 201100C0500PN                | SCALE  |
| MATERIAL                 | A 307                        | 0.934  |