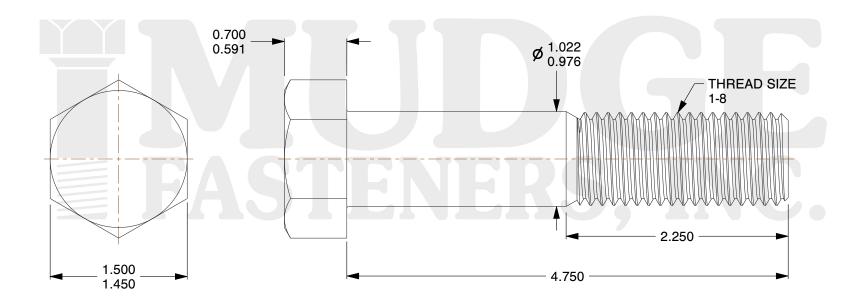

## Notes:

1. HEAD STYLE: HEX HEAD 2. SCREW TYPE: BOLT

3. STANDARD: ANSI B18.2.1

4. MATERIAL: 316 STAINLESS STEEL

8 www.mudgefasteners.com

This file and any associated information and specifications are provided for reference and evaluation purposes only and are subject to change without notice. Mudge Fasteners makes no representations, warranties, or guarantees as to the appropriateness, accuracy, completeness, or suitability for any purpose of the file, information, or specification. You are solely responsible for the use of the file, information, and specifications.

|                          |                                     | UNIT   |
|--------------------------|-------------------------------------|--------|
| COMPONENT<br>DESCRIPTION | 1-8X4-3/4 HEX BOLT<br>316 STAINLESS | INCH   |
|                          |                                     | SHEET  |
|                          |                                     | 1 of 1 |
| PART NUMBER              | 201100C0475SS316                    | SCALE  |
| MATERIAL                 | 316 STAINLESS STEEL                 | 0.968  |