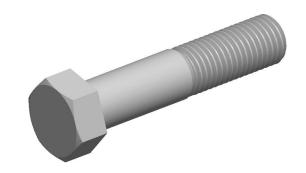

## Notes:

1. HEAD STYLE: HEX HEAD 2. SCREW TYPE: BOLT

3. STANDARD: ANSI B18.2.1

4. MATERIAL: 316 STAINLESS STEEL

8 www.mudgefasteners.com

This file and any associated information and specifications are provided for reference and evaluation purposes only and are subject to change without notice. Mudge Fasteners makes no representations, warranties, or guarantees as to the appropriateness, accuracy, completeness, or suitability for any purpose of the file, information, or specification. You are solely responsible for the use of the file, information, and specifications.

|                          |                                     | UNIT   |
|--------------------------|-------------------------------------|--------|
| COMPONENT<br>DESCRIPTION | 1-8X4-3/4 HEX BOLT<br>316 STAINLESS | INCH   |
|                          |                                     | SHEET  |
|                          |                                     | 1 of 1 |
| PART NUMBER              | 201100C0475SS316                    | SCALE  |
| MATERIAL                 | 316 STAINLESS STEEL                 | 0.968  |