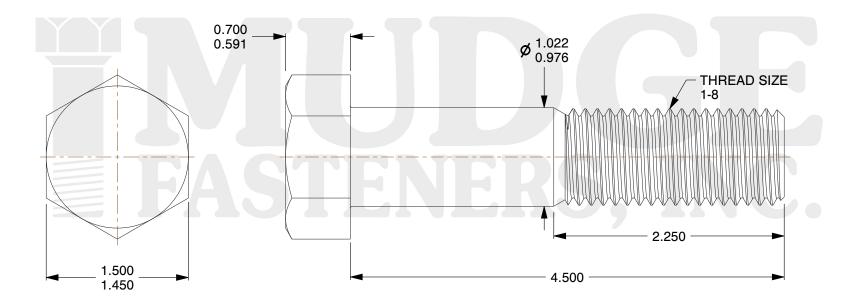

## Notes:

1. HEAD STYLE: HEX HEAD

2. SCREW TYPE: BOLT

3. STANDARD: ANSI B18.2.1

4. MATERIAL: 18-8 STAINLESS STEEL

5. FINISH: XYLAN COATED

@ www.mudgefasteners.com

This file and any associated information and specifications are provided for reference and evaluation purposes only and are subject to change without notice. Mudge Fasteners makes no representations, warranties, or guarantees as to the appropriateness, accuracy, completeness, or suitability for any purpose of the file, information, or specification. You are solely responsible for the use of the file, information, and specifications.

|                          |                                              | UNIT   |
|--------------------------|----------------------------------------------|--------|
| COMPONENT<br>DESCRIPTION | 1-8X4-1/2 HEX BOLT<br>STAINLESS XYLAN COATED | INCH   |
|                          |                                              | SHEET  |
|                          |                                              | 1 of 1 |
| PART NUMBER              | 201100C045SSTF                               | SCALE  |
| MATERIAL                 | 18-8 STAINLESS STEEL                         | 1.004  |