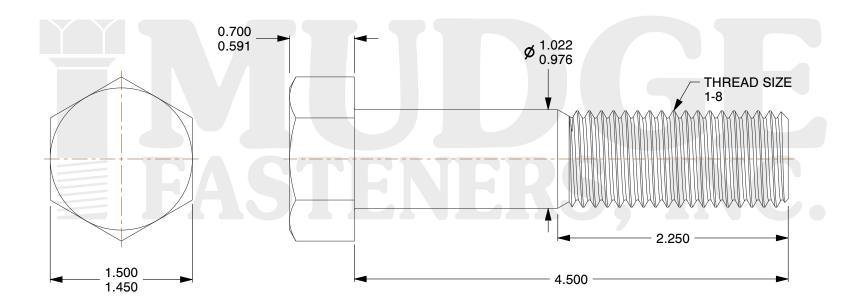

## Notes:

1. HEAD STYLE: HEX HEAD

2. SCREW TYPE: BOLT

3. STANDARD: ANSI B18.2.1

4. MATERIAL: A 307

5. FINISH: ZINC

@www.mudgefasteners.com

This file and any associated information and specifications are provided for reference and evaluation purposes only and are subject to change without notice. Mudge Fasteners makes no representations, warranties, or guarantees as to the appropriateness, accuracy, completeness, or suitability for any purpose of the file, information, or specification. You are solely responsible for the use of the file, information, and specifications.

|                          |                                 | UNIT   |
|--------------------------|---------------------------------|--------|
| COMPONENT<br>DESCRIPTION | 1-8X4-1/2 HEX BOLT<br>A307 ZINC | INCH   |
|                          |                                 | SHEET  |
|                          |                                 | 1 of 1 |
| PART NUMBER              | 201100C0450ZC                   | SCALE  |
| MATERIAL                 | A 307                           | 1.004  |