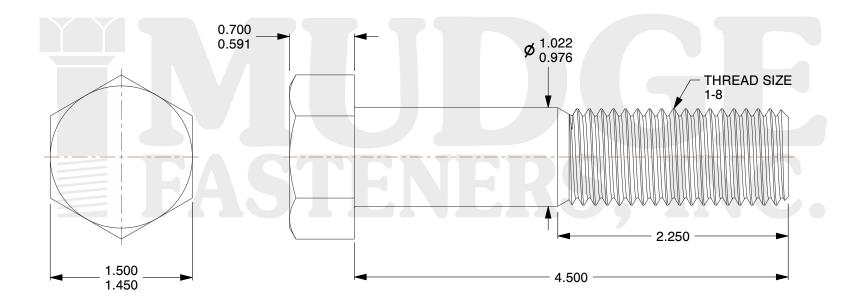

## Notes:

1. HEAD STYLE: HEX HEAD 2. SCREW TYPE: BOLT

3. STANDARD: ANSI B18.2.1

4. MATERIAL: 316 STAINLESS STEEL

@www.mudgefasteners.com

This file and any associated information and specifications are provided for reference and evaluation purposes only and are subject to change without notice. Mudge Fasteners makes no representations, warranties, or guarantees as to the appropriateness, accuracy, completeness, or suitability for any purpose of the file, information, or specification. You are solely responsible for the use of the file, information, and specifications.

| COMPONENT<br>DESCRIPTION | 1-8X4-1/2 HEX BOLT<br>STAINLESS 316 | UNIT   |
|--------------------------|-------------------------------------|--------|
|                          |                                     | INCH   |
|                          |                                     | SHEET  |
|                          |                                     | 1 of 1 |
| PART NUMBER              | 201100C0450SS316                    | SCALE  |
| MATERIAL                 | 316 STAINLESS STEEL                 | 1.004  |