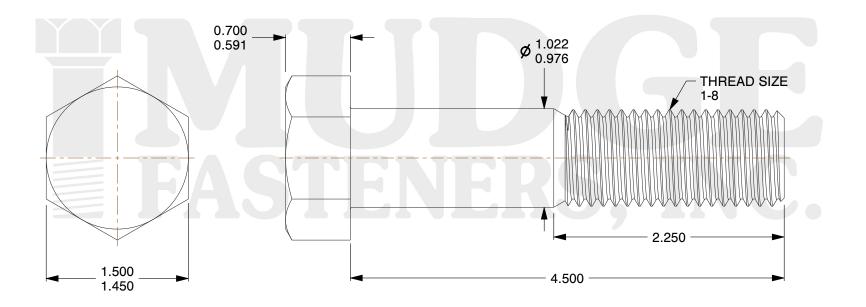

## Notes:

1. HEAD STYLE: HEX HEAD

2. SCREW TYPE: BOLT

3. STANDARD: ANSI B18.2.1

4. MATERIAL: A 307 5. FINISH: PLAIN

@ www.mudgefasteners.com

This file and any associated information and specifications are provided for reference and evaluation purposes only and are subject to change without notice. Mudge Fasteners makes no representations, warranties, or guarantees as to the appropriateness, accuracy, completeness, or suitability for any purpose of the file, information, or specification. You are solely responsible for the use of the file, information, and specifications.

| COMPONENT<br>DESCRIPTION | 1-8X4-1/2 HEX BOLT<br>A307 PLAIN | UNIT   |
|--------------------------|----------------------------------|--------|
|                          |                                  | INCH   |
|                          |                                  | SHEET  |
|                          |                                  | 1 of 1 |
| PART NUMBER              | 201100C0450PN                    | SCALE  |
| MATERIAL                 | A 307                            | 1.004  |