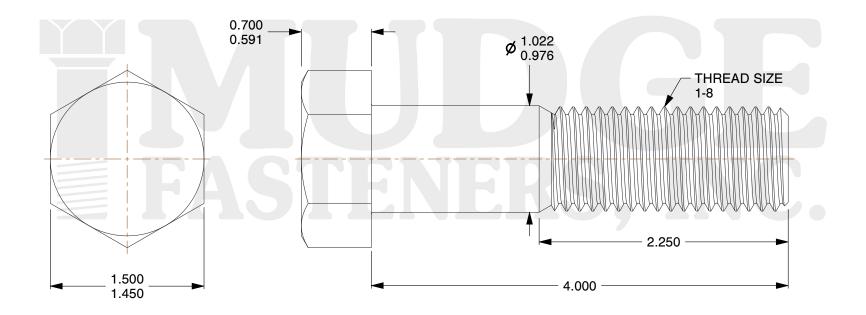

## Notes:

1. HEAD STYLE: HEX HEAD 2. SCREW TYPE: BOLT

3. STANDARD: ANSI B18.2.1

4. MATERIAL: 18-8 STAINLESS STEEL

@ www.mudgefasteners.com

This file and any associated information and specifications are provided for reference and evaluation purposes only and are subject to change without notice. Mudge Fasteners makes no representations, warranties, or guarantees as to the appropriateness, accuracy, completeness, or suitability for any purpose of the file, information, or specification. You are solely responsible for the use of the file, information, and specifications.

|                          |                             | UNIT   |
|--------------------------|-----------------------------|--------|
| COMPONENT<br>DESCRIPTION | 1-8X4 HEX BOLT<br>STAINLESS | INCH   |
|                          |                             | SHEET  |
|                          |                             | 1 of 1 |
| PART NUMBER              | 201100C0400SS               | SCALE  |
| MATERIAL                 | 18-8 STAINLESS STEEL        | 1.086  |