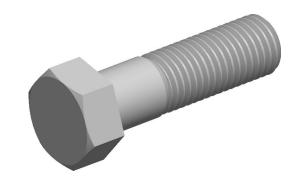

## Notes:

1. HEAD STYLE: HEX HEAD

2. SCREW TYPE: BOLT

3. STANDARD: ANSI B18.2.1

4. MATERIAL: A 307

5. FINISH: ZINC

@ www.mudgefasteners.com

This file and any associated information and specifications are provided for reference and evaluation purposes only and are subject to change without notice. Mudge Fasteners makes no representations, warranties, or guarantees as to the appropriateness, accuracy, completeness, or suitability for any purpose of the file, information, or specification. You are solely responsible for the use of the file, information, and specifications.

|                          |                                 | UNIT   |
|--------------------------|---------------------------------|--------|
| COMPONENT<br>DESCRIPTION | 1-8X3-1/2 HEX BOLT<br>A307 ZINC | INCH   |
|                          |                                 | SHEET  |
|                          |                                 | 1 of 1 |
| PART NUMBER              | 201100C0350ZC                   | SCALE  |
| MATERIAL                 | A 307                           | 1.181  |