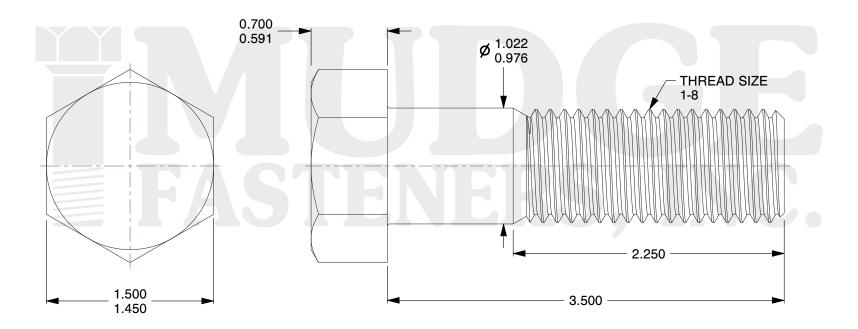

## Notes:

1. HEAD STYLE: HEX HEAD

2. SCREW TYPE: BOLT

3. STANDARD: ANSI B18.2.1

4. MATERIAL: A 307

5. FINISH: ZINC

@ www.mudgefasteners.com

This file and any associated information and specifications are provided for reference and evaluation purposes only and are subject to change without notice. Mudge Fasteners makes no representations, warranties, or guarantees as to the appropriateness, accuracy, completeness, or suitability for any purpose of the file, information, or specification. You are solely responsible for the use of the file, information, and specifications.

|                          |                                 | UNIT   |
|--------------------------|---------------------------------|--------|
| COMPONENT<br>DESCRIPTION | 1-8X3-1/2 HEX BOLT<br>A307 ZINC | INCH   |
|                          |                                 | SHEET  |
|                          |                                 | 1 of 1 |
| PART NUMBER              | 201100C0350ZC                   | SCALE  |
| MATERIAL                 | A 307                           | 1.181  |