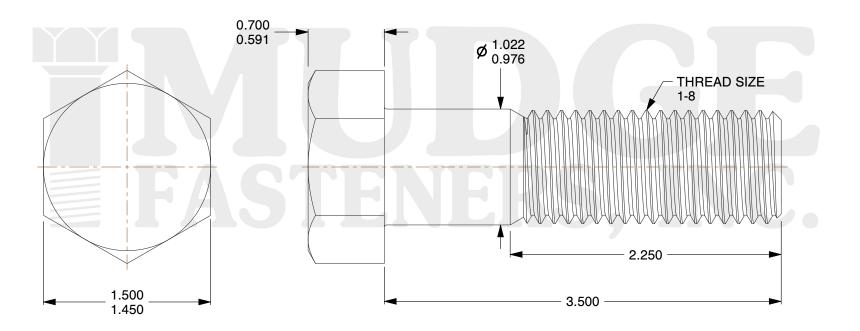

## Notes:

1. HEAD STYLE: HEX HEAD 2. SCREW TYPE: BOLT

3. STANDARD: ANSI B18.2.1

4. MATERIAL: 18-8 STAINLESS STEEL

@ www.mudgefasteners.com

This file and any associated information and specifications are provided for reference and evaluation purposes only and are subject to change without notice. Mudge Fasteners makes no representations, warranties, or guarantees as to the appropriateness, accuracy, completeness, or suitability for any purpose of the file, information, or specification. You are solely responsible for the use of the file, information, and specifications.

|                          |                                 | UNIT   |
|--------------------------|---------------------------------|--------|
| COMPONENT<br>DESCRIPTION | 1-8X3-1/2 HEX BOLT<br>STAINLESS | INCH   |
|                          |                                 | SHEET  |
|                          |                                 | 1 of 1 |
| PART NUMBER              | 201100C0350SS                   | SCALE  |
| MATERIAL                 | 18-8 STAINLESS STEEL            | 1.181  |