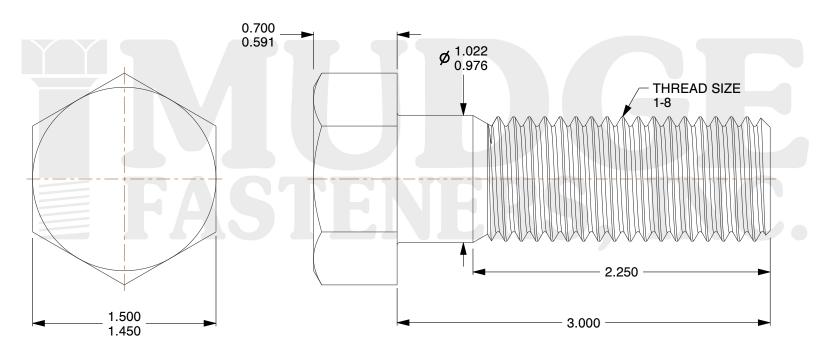

## Notes:

1. HEAD STYLE: HEX HEAD

2. SCREW TYPE: BOLT

3. STANDARD: ANSI B18.2.1

4. MATERIAL: A 307 5. FINISH: ZINC

@www.mudgefasteners.com

This file and any associated information and specifications are provided for reference and evaluation purposes only and are subject to change without notice. Mudge Fasteners makes no representations, warranties, or guarantees as to the appropriateness, accuracy, completeness, or suitability for any purpose of the file, information, or specification. You are solely responsible for the use of the file, information, and specifications.

|                          |                               | UNIT   |
|--------------------------|-------------------------------|--------|
| COMPONENT<br>DESCRIPTION | 1 -8 X3 HEX BOLT<br>A307 ZINC | INCH   |
|                          |                               | SHEET  |
|                          |                               | 1 of 1 |
| PART NUMBER              | 201100C0300ZC                 | SCALE  |
| MATERIAL                 | A 307                         | 1.295  |