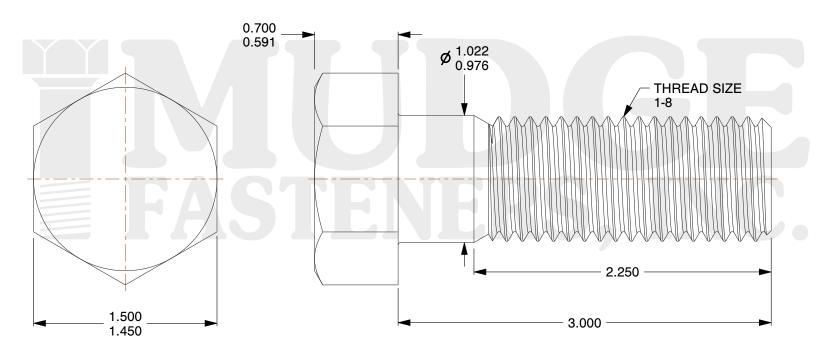

## Notes:

1. HEAD STYLE: HEX HEAD

2. SCREW TYPE: BOLT

3. STANDARD: ANSI B18.2.1

4. MATERIAL: A 307 5. FINISH: PLAIN

@www.mudgefasteners.com

This file and any associated information and specifications are provided for reference and evaluation purposes only and are subject to change without notice. Mudge Fasteners makes no representations, warranties, or guarantees as to the appropriateness, accuracy, completeness, or suitability for any purpose of the file, information, or specification. You are solely responsible for the use of the file, information, and specifications.

|                          |                              | UNIT   |
|--------------------------|------------------------------|--------|
| COMPONENT<br>DESCRIPTION | 1-8X3 HEX BOLT<br>A307 PLAIN | INCH   |
|                          |                              | SHEET  |
|                          |                              | 1 of 1 |
| PART NUMBER              | 201100C0300PN                | SCALE  |
| MATERIAL                 | A 307                        | 1.295  |