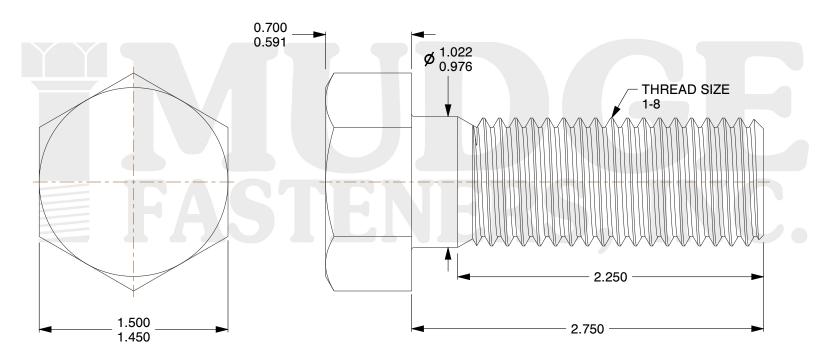

## Notes:

1. HEAD STYLE: HEX HEAD 2. SCREW TYPE: BOLT

3. STANDARD: ANSI B18.2.1

4. MATERIAL: 18-8 STAINLESS STEEL

@ www.mudgefasteners.com

This file and any associated information and specifications are provided for reference and evaluation purposes only and are subject to change without notice. Mudge Fasteners makes no representations, warranties, or guarantees as to the appropriateness, accuracy, completeness, or suitability for any purpose of the file, information, or specification. You are solely responsible for the use of the file, information, and specifications.

|                          |                                       | UNIT   |
|--------------------------|---------------------------------------|--------|
| COMPONENT<br>DESCRIPTION | 1-8X2-3/4 HEX BOLT<br>STAINLESS STEEL | INCH   |
|                          |                                       | SHEET  |
|                          |                                       | 1 of 1 |
| PART NUMBER              | 201100C0275SS                         | SCALE  |
| MATERIAL                 | 18-8 STAINLESS STEEL                  | 1.333  |