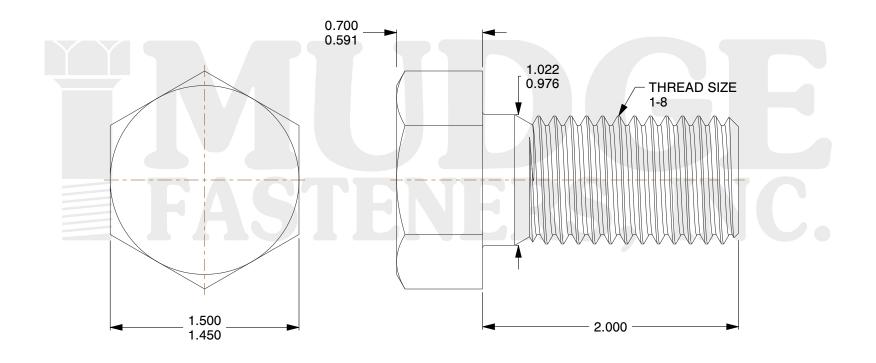

## Notes:

1. HEAD STYLE: HEX HEAD 2. SCREW TYPE: BOLT

3. STANDARD: ANSI B18.2.1

4. MATERIAL: 18-8 STAINLESS STEEL

@ www.mudgefasteners.com

This file and any associated information and specifications are provided for reference and evaluation purposes only and are subject to change without notice. Mudge Fasteners makes no representations, warranties, or guarantees as to the appropriateness, accuracy, completeness, or suitability for any purpose of the file, information, or specification. You are solely responsible for the use of the file, information, and specifications.

|                          |                                           | UNIT   |
|--------------------------|-------------------------------------------|--------|
| COMPONENT<br>DESCRIPTION | 1-8X2 HEX MACHINE BOLT<br>STAINLESS STEEL | INCH   |
|                          |                                           | SHEET  |
|                          |                                           | 1 of 1 |
| PART NUMBER              | 201100C0200SS                             | SCALE  |
| MATERIAL                 | 18-8 STAINLESS STEEL                      | 1.333  |