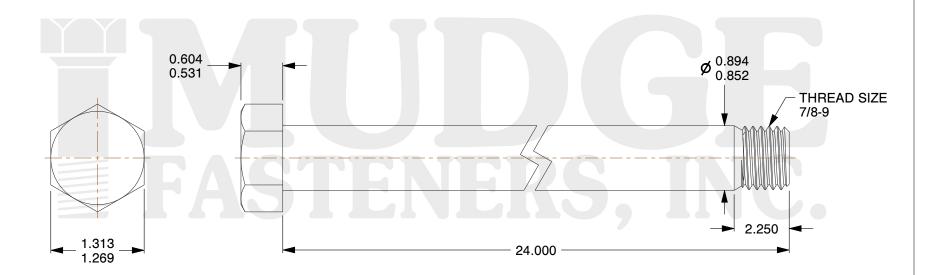

## Notes:

1. HEAD STYLE: HEX HEAD

2. SCREW TYPE: BOLT

3. STANDARD: ANSI B18.2.1

4. MATERIAL: A 307 5. FINISH: PLAIN

@www.mudgefasteners.com

This file and any associated information and specifications are provided for reference and evaluation purposes only and are subject to change without notice. Mudge Fasteners makes no representations, warranties, or guarantees as to the appropriateness, accuracy, completeness, or suitability for any purpose of the file, information, or specification. You are solely responsible for the use of the file, information, and specifications.

|                          |                                    | UNIT   |
|--------------------------|------------------------------------|--------|
| COMPONENT<br>DESCRIPTION | 7/8-9X24 HEX MACHING BOLT<br>PLAIN | INCH   |
|                          |                                    | SHEET  |
|                          |                                    | 1 of 1 |
| PART NUMBER              | 201087C2400PN                      | SCALE  |
| MATERIAL                 | A 307                              | 0.754  |