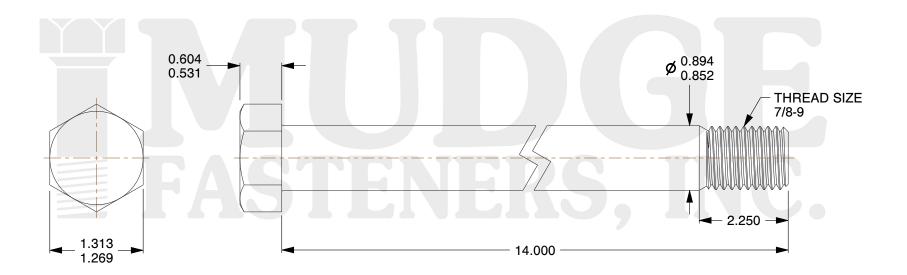

## Notes:

1. HEAD STYLE: HEX HEAD

2. SCREW TYPE: BOLT

3. STANDARD: ANSI B18.2.1

4. MATERIAL: A 307

5. FINISH: GALVANIZED

g www.mudgefasteners.com

This file and any associated information and specifications are provided for reference and evaluation purposes only and are subject to change without notice. Mudge Fasteners makes no representations, warranties, or guarantees as to the appropriateness, accuracy, completeness, or suitability for any purpose of the file, information, or specification. You are solely responsible for the use of the file, information, and specifications.

|                          |                                 | UNIT   |
|--------------------------|---------------------------------|--------|
| COMPONENT<br>DESCRIPTION | 7/8-9X14 HEX BOLT<br>GALVANIZED | INCH   |
|                          |                                 | SHEET  |
|                          |                                 | 1 of 1 |
| PART NUMBER              | 201087C1400GA                   | SCALE  |
| MATERIAL                 | A 307                           | 0.754  |