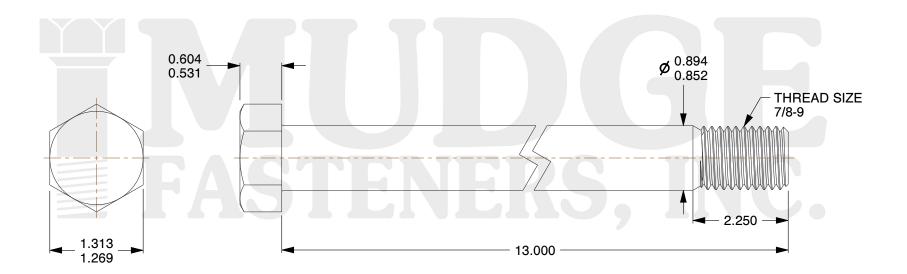

## Notes:

1. HEAD STYLE: HEX HEAD

2. SCREW TYPE: BOLT

3. STANDARD: ANSI B18.2.1

4. MATERIAL: 18-8 STAINLESS STEEL

@www.mudgefasteners.com

This file and any associated information and specifications are provided for reference and evaluation purposes only and are subject to change without notice. Mudge Fasteners makes no representations, warranties, or guarantees as to the appropriateness, accuracy, completeness, or suitability for any purpose of the file, information, or specification. You are solely responsible for the use of the file, information, and specifications.

|                          |                                      | UNIT   |
|--------------------------|--------------------------------------|--------|
| COMPONENT<br>DESCRIPTION | 7/8-9X13 HEX BOLT<br>STAINLESS STEEL | INCH   |
|                          |                                      | SHEET  |
|                          |                                      | 1 of 1 |
| PART NUMBER              | 201087C1300SS                        | SCALE  |
| MATERIAL                 | 18-8 STAINLESS STEEL                 | 0.754  |