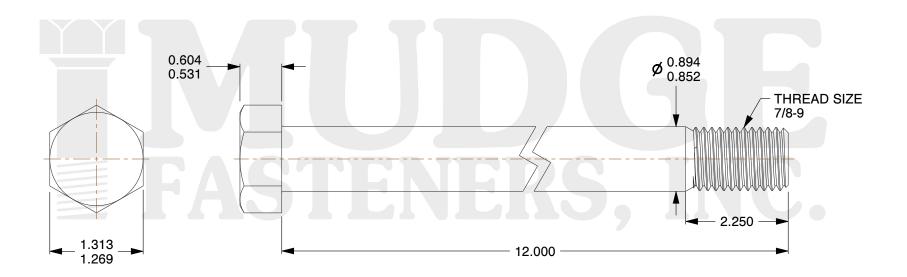

## Notes:

1. HEAD STYLE: HEX HEAD

2. SCREW TYPE: BOLT

3. STANDARD: ANSI B18.2.1

4. MATERIAL: A 307

5. FINISH: ZINC

@www.mudgefasteners.com

This file and any associated information and specifications are provided for reference and evaluation purposes only and are subject to change without notice. Mudge Fasteners makes no representations, warranties, or guarantees as to the appropriateness, accuracy, completeness, or suitability for any purpose of the file, information, or specification. You are solely responsible for the use of the file, information, and specifications.

|                          |                                | UNIT   |
|--------------------------|--------------------------------|--------|
| COMPONENT<br>DESCRIPTION | 7/8-9X12 HEX BOLT<br>A307 ZINC | INCH   |
|                          |                                | SHEET  |
|                          |                                | 1 of 1 |
| PART NUMBER              | 201087C1200ZC                  | SCALE  |
| MATERIAL                 | A 307                          | 0.754  |