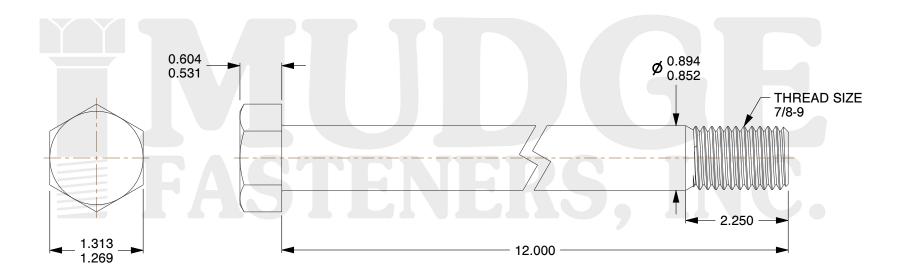

## Notes:

1. HEAD STYLE: HEX HEAD

2. SCREW TYPE: BOLT

3. STANDARD: ANSI B18.2.1

4. MATERIAL: A 307 5. FINISH: PLAIN

@ www.mudgefasteners.com

This file and any associated information and specifications are provided for reference and evaluation purposes only and are subject to change without notice. Mudge Fasteners makes no representations, warranties, or guarantees as to the appropriateness, accuracy, completeness, or suitability for any purpose of the file, information, or specification. You are solely responsible for the use of the file, information, and specifications.

|                          |                                 | UNIT   |
|--------------------------|---------------------------------|--------|
| COMPONENT<br>DESCRIPTION | 7/8-9X12 HEX BOLT<br>A307 PLAIN | INCH   |
|                          |                                 | SHEET  |
|                          |                                 | 1 of 1 |
| PART NUMBER              | 201087C1200PN                   | SCALE  |
| MATERIAL                 | A 307                           | 0.754  |