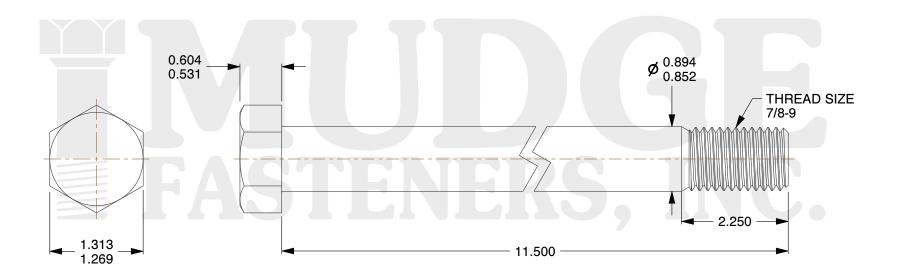

## Notes:

1. HEAD STYLE: HEX HEAD

2. SCREW TYPE: BOLT

3. STANDARD: ANSI B18.2.1

4. MATERIAL: A 307

5. FINISH: ZINC

@www.mudgefasteners.com

This file and any associated information and specifications are provided for reference and evaluation purposes only and are subject to change without notice. Mudge Fasteners makes no representations, warranties, or guarantees as to the appropriateness, accuracy, completeness, or suitability for any purpose of the file, information, or specification. You are solely responsible for the use of the file, information, and specifications.

|                          |                                    | UNIT   |
|--------------------------|------------------------------------|--------|
| COMPONENT<br>DESCRIPTION | 7/8-9X11-1/2 HEX BOLT<br>A307 ZINC | INCH   |
|                          |                                    | SHEET  |
|                          |                                    | 1 of 1 |
| PART NUMBER              | 201087C1150ZC                      | SCALE  |
| MATERIAL                 | A 307                              | 0.754  |