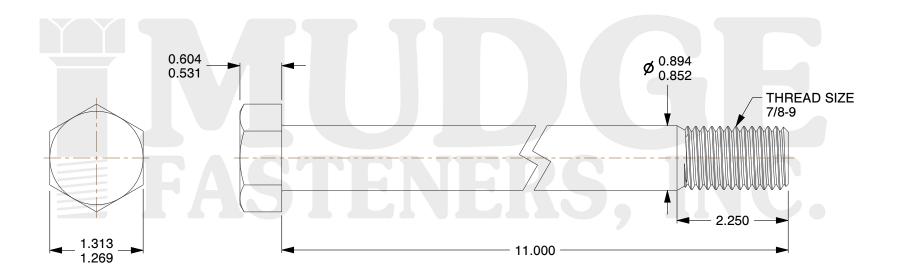

## Notes:

1. HEAD STYLE: HEX HEAD

2. SCREW TYPE: BOLT

3. STANDARD: ANSI B18.2.1

4. MATERIAL: A 307

5. FINISH: ZINC

⊗ www.mudgefasteners.com

This file and any associated information and specifications are provided for reference and evaluation purposes only and are subject to change without notice. Mudge Fasteners makes no representations, warranties, or guarantees as to the appropriateness, accuracy, completeness, or suitability for any purpose of the file, information, or specification. You are solely responsible for the use of the file, information, and specifications.

|                          |                                | UNIT   |
|--------------------------|--------------------------------|--------|
| COMPONENT<br>DESCRIPTION | 7/8-9X11 HEX BOLT<br>A307 ZINC | INCH   |
|                          |                                | SHEET  |
|                          |                                | 1 of 1 |
| PART NUMBER              | 201087C1100ZC                  | SCALE  |
| MATERIAL                 | A 307                          | 0.754  |