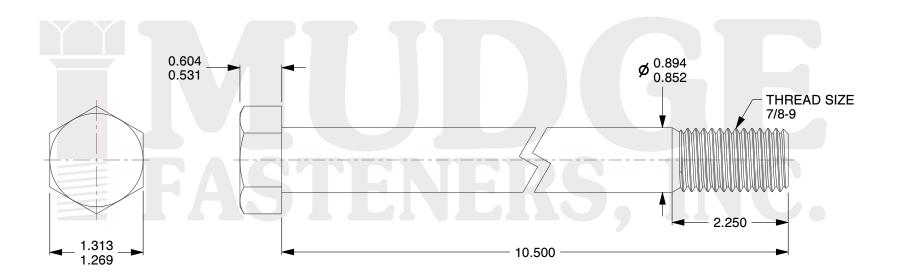

## Notes:

1. HEAD STYLE: HEX HEAD

2. SCREW TYPE: BOLT

3. STANDARD: ANSI B18.2.1

4. MATERIAL: A 307

5. FINISH: ZINC

g www.mudgefasteners.com

This file and any associated information and specifications are provided for reference and evaluation purposes only and are subject to change without notice. Mudge Fasteners makes no representations, warranties, or guarantees as to the appropriateness, accuracy, completeness, or suitability for any purpose of the file, information, or specification. You are solely responsible for the use of the file, information, and specifications.

|                          |                                    | UNIT   |
|--------------------------|------------------------------------|--------|
| COMPONENT<br>DESCRIPTION | 7/8-9X10-1/2 HEX BOLT<br>A307 ZINC | INCH   |
|                          |                                    | SHEET  |
|                          |                                    | 1 of 1 |
| PART NUMBER              | 201087C1050ZC                      | SCALE  |
| MATERIAL                 | A 307                              | 0.754  |