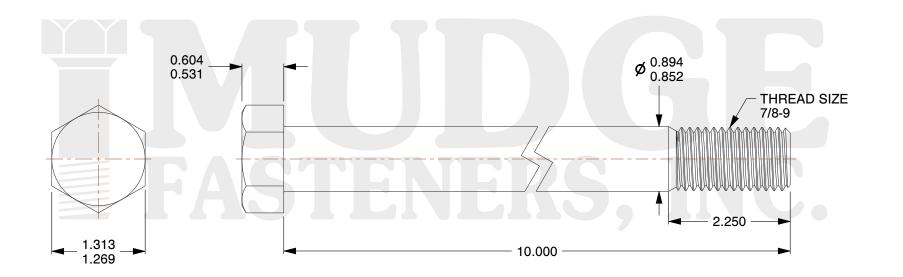

## Notes:

1. HEAD STYLE: HEX HEAD

2. SCREW TYPE: BOLT

3. STANDARD: ANSI B18.2.1

4. MATERIAL: A 307

5. FINISH: ZINC

g www.mudgefasteners.com

This file and any associated information and specifications are provided for reference and evaluation purposes only and are subject to change without notice. Mudge Fasteners makes no representations, warranties, or guarantees as to the appropriateness, accuracy, completeness, or suitability for any purpose of the file, information, or specification. You are solely responsible for the use of the file, information, and specifications.

|                          |                                | UNIT   |
|--------------------------|--------------------------------|--------|
| COMPONENT<br>DESCRIPTION | 7/8-9X10 HEX BOLT<br>A307 ZINC | INCH   |
|                          |                                | SHEET  |
|                          |                                | 1 of 1 |
| PART NUMBER              | 201087C1000ZC                  | SCALE  |
| MATERIAL                 | A 307                          | 0.754  |