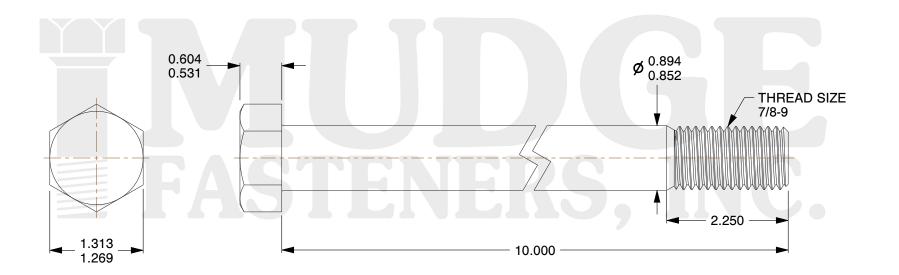

## Notes:

1. HEAD STYLE: HEX HEAD

2. SCREW TYPE: BOLT

3. STANDARD: ANSI B18.2.1

4. MATERIAL: A 307

5. FINISH: GALVANIZED

@ www.mudgefasteners.com

This file and any associated information and specifications are provided for reference and evaluation purposes only and are subject to change without notice. Mudge Fasteners makes no representations, warranties, or guarantees as to the appropriateness, accuracy, completeness, or suitability for any purpose of the file, information, or specification. You are solely responsible for the use of the file, information, and specifications.

|                          |                                      | UNIT   |
|--------------------------|--------------------------------------|--------|
| COMPONENT<br>DESCRIPTION | 7/8-9X10 HEX BOLT<br>A307 GALVANIZED | INCH   |
|                          |                                      | SHEET  |
|                          |                                      | 1 of 1 |
| PART NUMBER              | 201087C1000GA                        | SCALE  |
| MATERIAL                 | A 307                                | 0.754  |