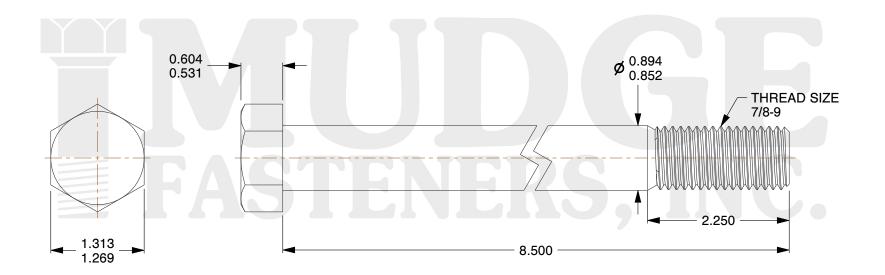

## Notes:

1. HEAD STYLE: HEX HEAD

2. SCREW TYPE: BOLT

3. STANDARD: ANSI B18.2.1

4. MATERIAL: A 307

5. FINISH: ZINC

@ www.mudgefasteners.com

This file and any associated information and specifications are provided for reference and evaluation purposes only and are subject to change without notice. Mudge Fasteners makes no representations, warranties, or guarantees as to the appropriateness, accuracy, completeness, or suitability for any purpose of the file, information, or specification. You are solely responsible for the use of the file, information, and specifications.

|                          |                                   | UNIT   |
|--------------------------|-----------------------------------|--------|
| COMPONENT<br>DESCRIPTION | 7/8-9X8-1/2 HEX BOLT<br>A307 ZINC | INCH   |
|                          |                                   | SHEET  |
|                          |                                   | 1 of 1 |
| PART NUMBER              | 201087C0850ZC                     | SCALE  |
| MATERIAL                 | A 307                             | 0.754  |