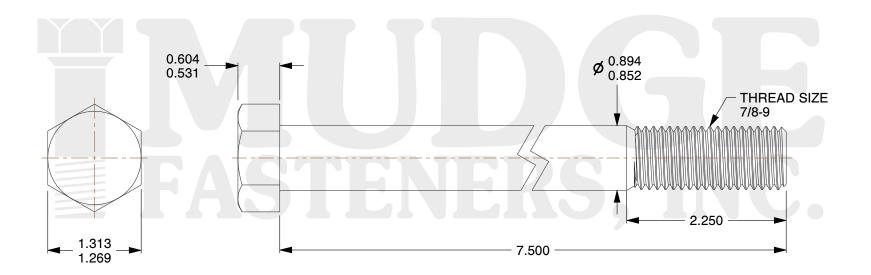

## Notes:

1. HEAD STYLE: HEX HEAD

2. SCREW TYPE: BOLT

3. STANDARD: ANSI B18.2.1

4. MATERIAL: A 307

5. FINISH: ZINC

@www.mudgefasteners.com

This file and any associated information and specifications are provided for reference and evaluation purposes only and are subject to change without notice. Mudge Fasteners makes no representations, warranties, or guarantees as to the appropriateness, accuracy, completeness, or suitability for any purpose of the file, information, or specification. You are solely responsible for the use of the file, information, and specifications.

|                          |                                   | UNIT   |
|--------------------------|-----------------------------------|--------|
| COMPONENT<br>DESCRIPTION | 7/8-9X7-1/2 HEX BOLT<br>A307 ZINC | INCH   |
|                          |                                   | SHEET  |
|                          |                                   | 1 of 1 |
| PART NUMBER              | 201087C0750ZC                     | SCALE  |
| MATERIAL                 | A 307                             | 0.754  |