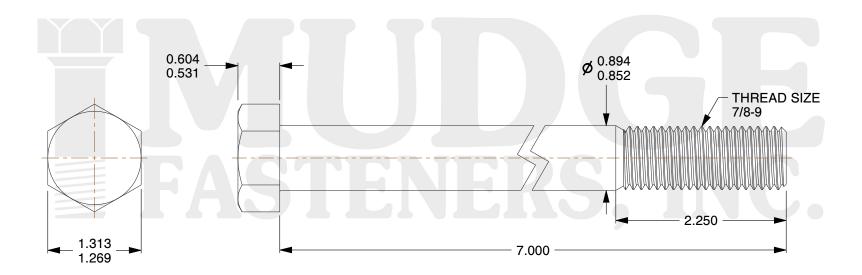

## Notes:

1. HEAD STYLE: HEX HEAD

2. SCREW TYPE: BOLT

3. STANDARD: ANSI B18.2.1

4. MATERIAL: A 307 5. FINISH: PLAIN

8 www.mudgefasteners.com

This file and any associated information and specifications are provided for reference and evaluation purposes only and are subject to change without notice. Mudge Fasteners makes no representations, warranties, or guarantees as to the appropriateness, accuracy, completeness, or suitability for any purpose of the file, information, or specification. You are solely responsible for the use of the file, information, and specifications.

|                          |                                | UNIT   |
|--------------------------|--------------------------------|--------|
| COMPONENT<br>DESCRIPTION | 7/8-9X7 HEX BOLT<br>A307 PLAIN | INCH   |
|                          |                                | SHEET  |
|                          |                                | 1 of 1 |
| PART NUMBER              | 201087C0700PN                  | SCALE  |
| MATERIAL                 | A 307                          | 0.754  |