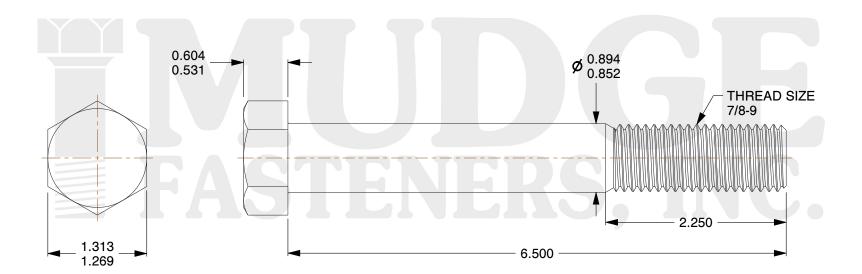

## Notes:

1. HEAD STYLE: HEX HEAD

2. SCREW TYPE: BOLT

3. STANDARD: ANSI B18.2.1

4. MATERIAL: 18-8 STAINLESS STEEL

@www.mudgefasteners.com

This file and any associated information and specifications are provided for reference and evaluation purposes only and are subject to change without notice. Mudge Fasteners makes no representations, warranties, or guarantees as to the appropriateness, accuracy, completeness, or suitability for any purpose of the file, information, or specification. You are solely responsible for the use of the file, information, and specifications.

|                          |                                         | UNIT   |
|--------------------------|-----------------------------------------|--------|
| COMPONENT<br>DESCRIPTION | 7/8-9X6-1/2 HEX BOLT<br>STAINLESS STEEL | INCH   |
|                          |                                         | SHEET  |
|                          |                                         | 1 of 1 |
| PART NUMBER              | 201087C0650SS                           | SCALE  |
| MATERIAL                 | 18-8 STAINLESS STEEL                    | 0.799  |